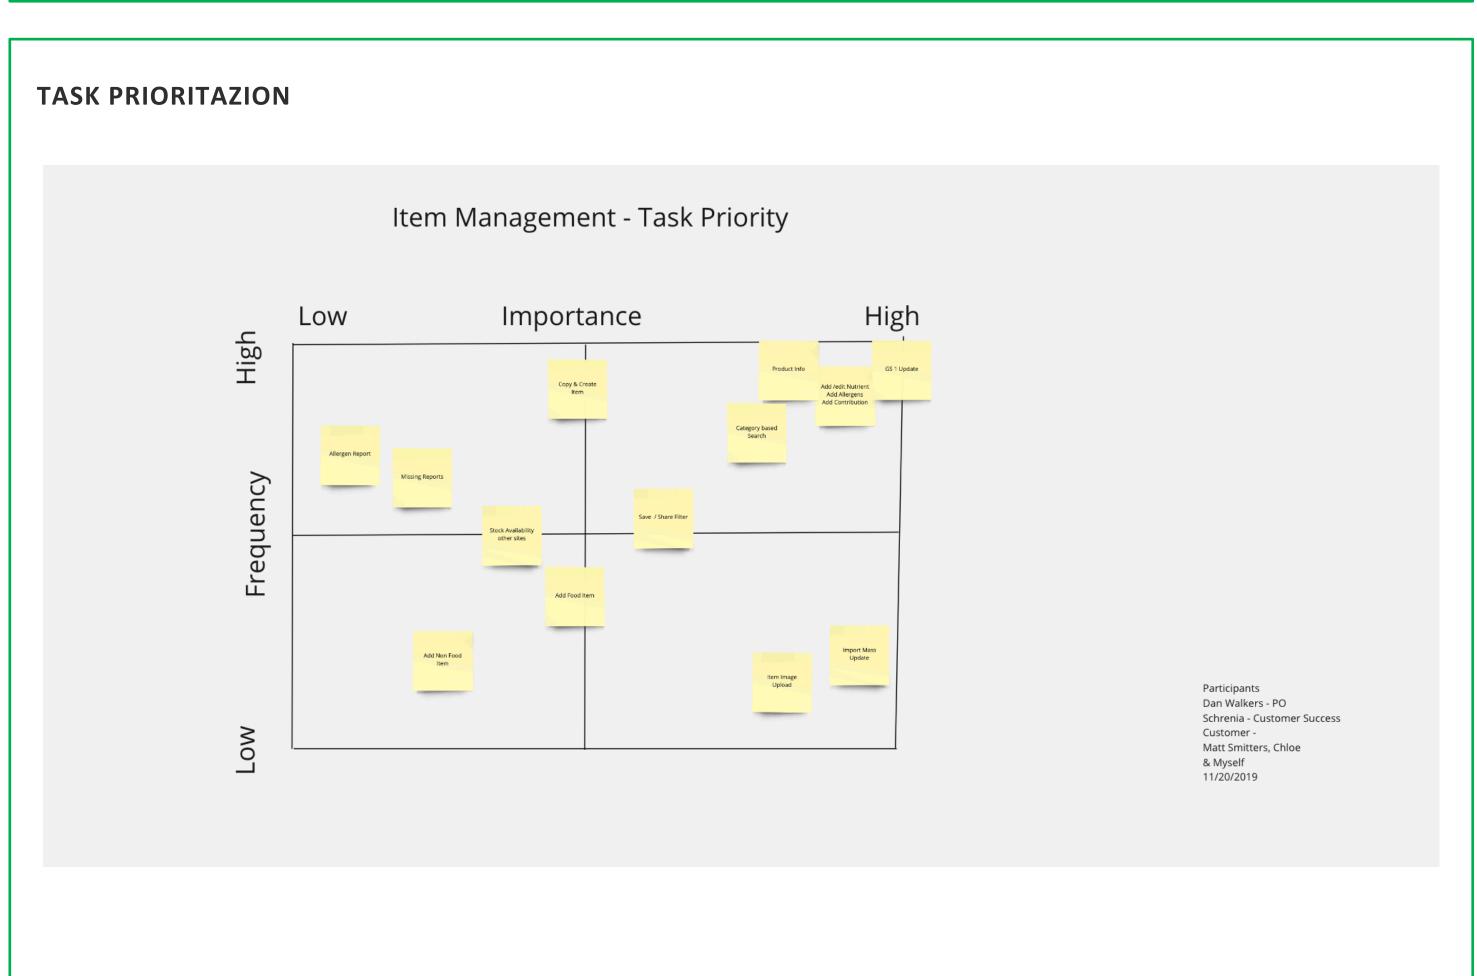

# **USER PAIN POINTS**

- Data migration takes 8 weeks
- Too much of data entry & errors especially while adding nutrient values & Allergen values
- Navigate to multiple products to complete menu planning
- Too many Tabs and too many clicks
- No proper search results
- Too much Popups
- Mandatory training requirements
- Lots of duplicate Items created and unable to manage the garbage on Menu Planning
- Too many complicated user roles and policies Unable to access mobile devices