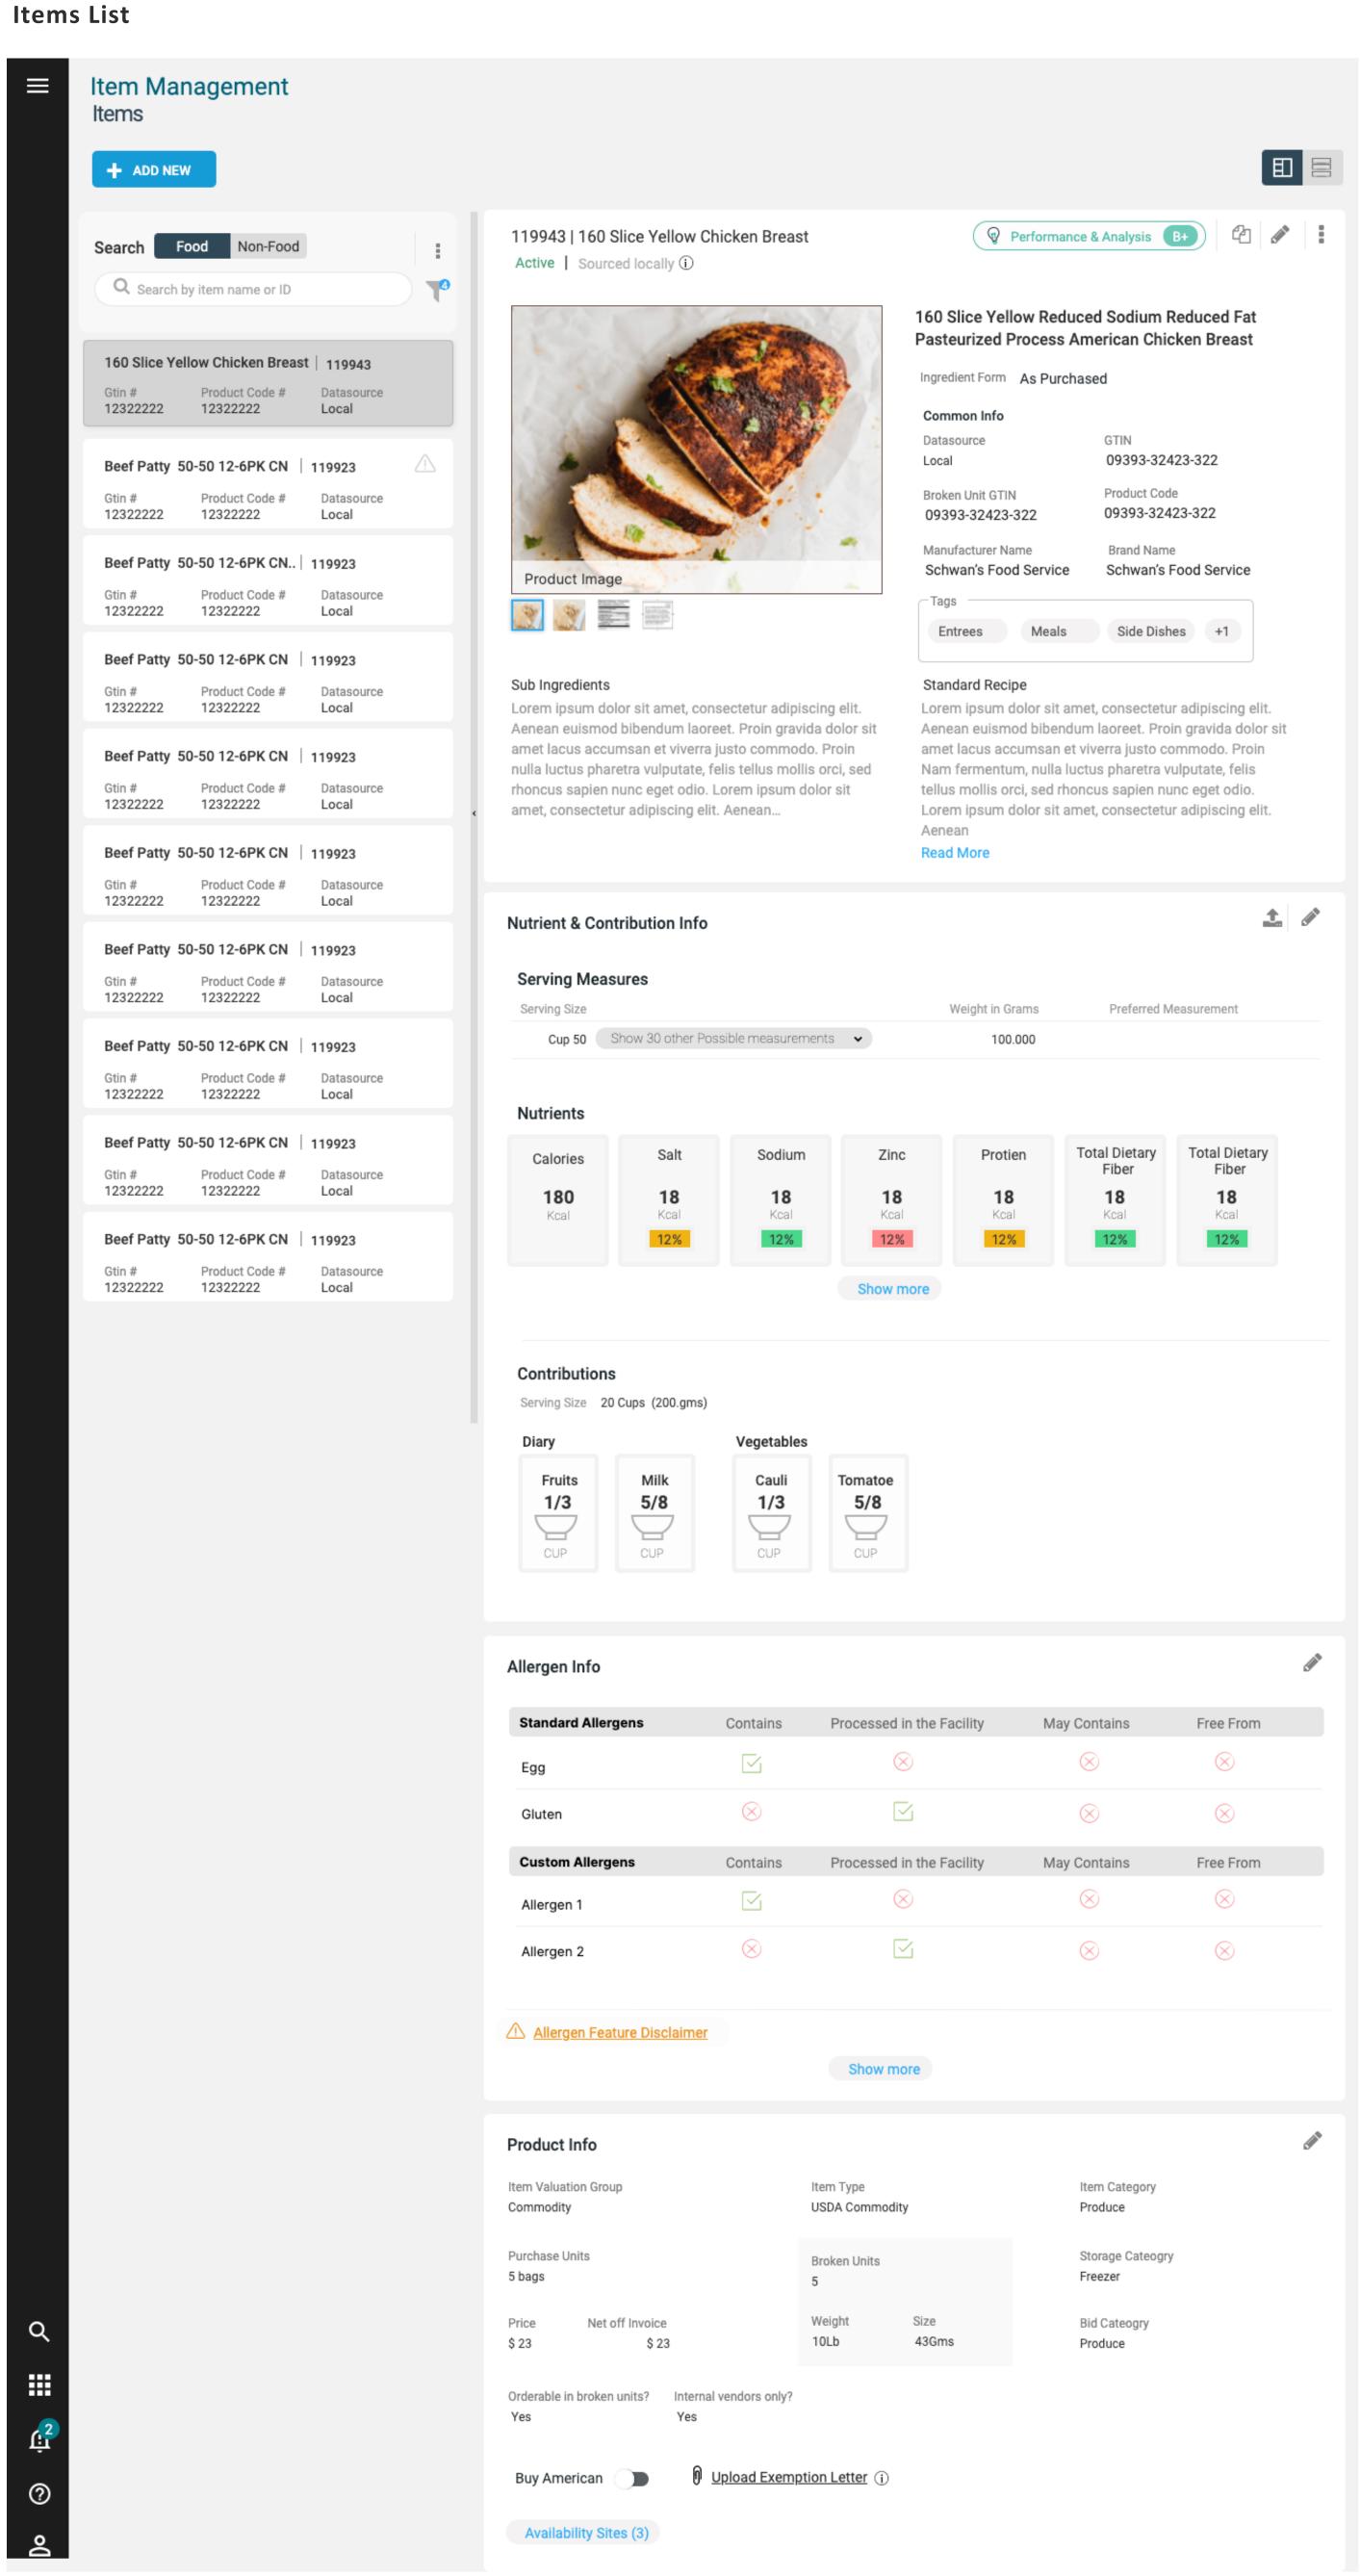

### **CRITICAL SUCCESS FACTORS**

- Improve usability
- Reduce data entry
- Simplifying workflow & navigation system
- Reduce 50% training and support
- Reduce data migration time and effort for the new customers

# **USER PAIN POINTS**

- Data migration takes 8 weeks
- Too much of data entry & errors especially while adding nutrient values & Allergen values
- Navigate to multiple products to complete menu planning
- Too many Tabs and too many clicks
- No proper search results
- Too much Popups
- Mandatory training requirements
- Lots of duplicate Items created and unable to manage the garbage on Menu Planning
- Too many complicated user roles and policies Unable to access mobile devices