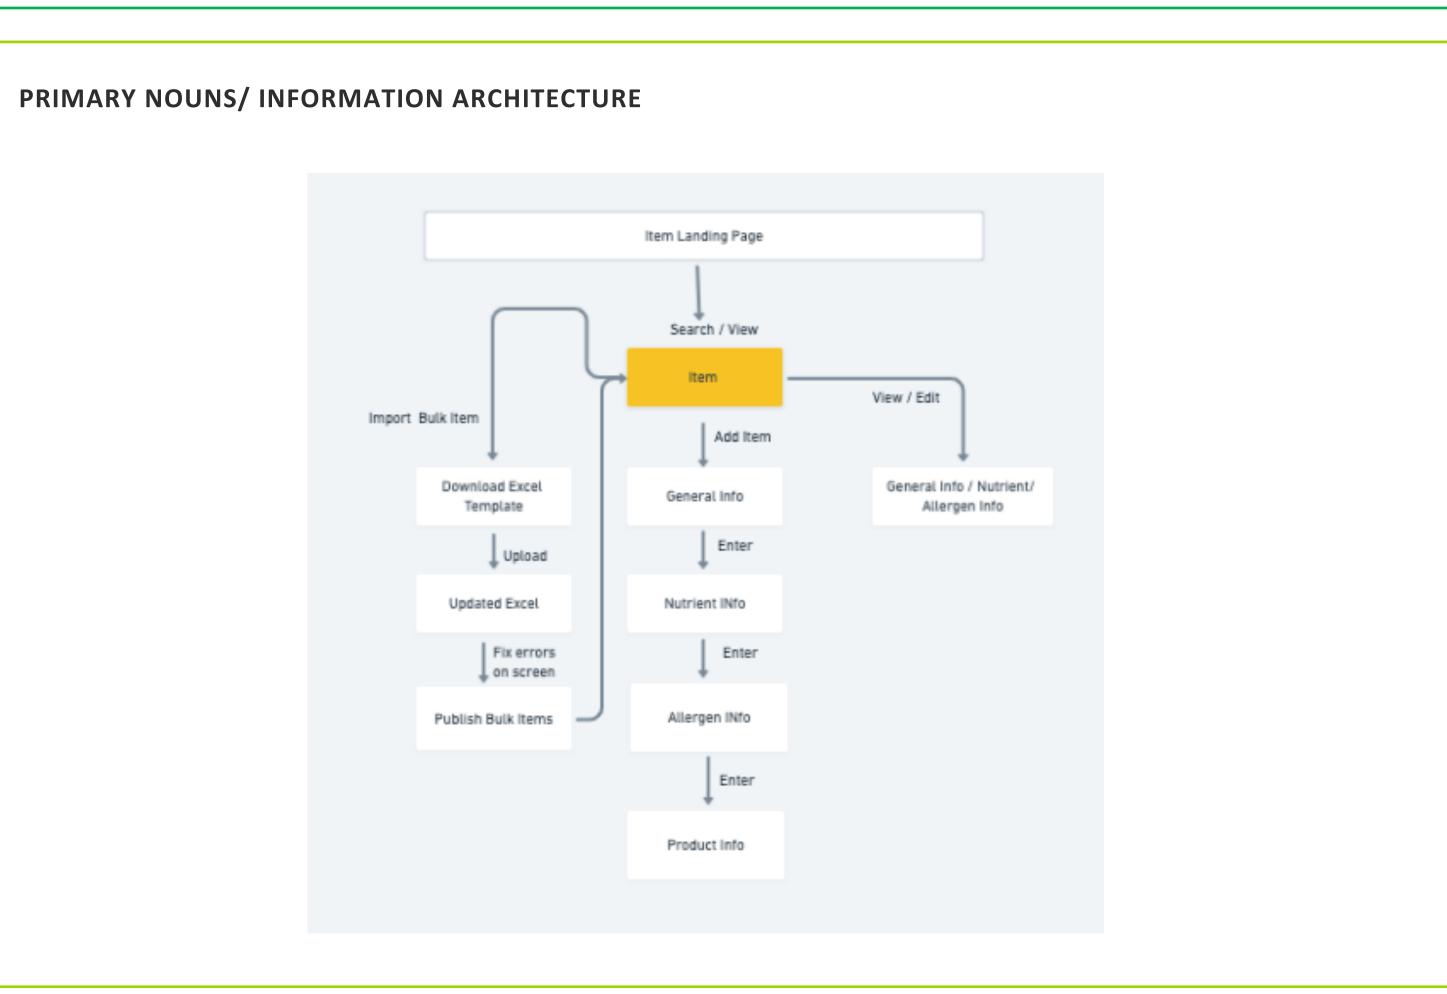

# **USER PAIN POINTS**

- Data migration takes 8 weeks
- Too much of data entry & errors especially while adding nutrient values & Allergen values
- Navigate to multiple products to complete menu planning
- Too many Tabs and too many clicks
- No proper search results
- Too much Popups
- Mandatory training requirements
- Lots of duplicate Items created and unable to manage the garbage on Menu Planning
- Too many complicated user roles and policies Unable to access mobile devices