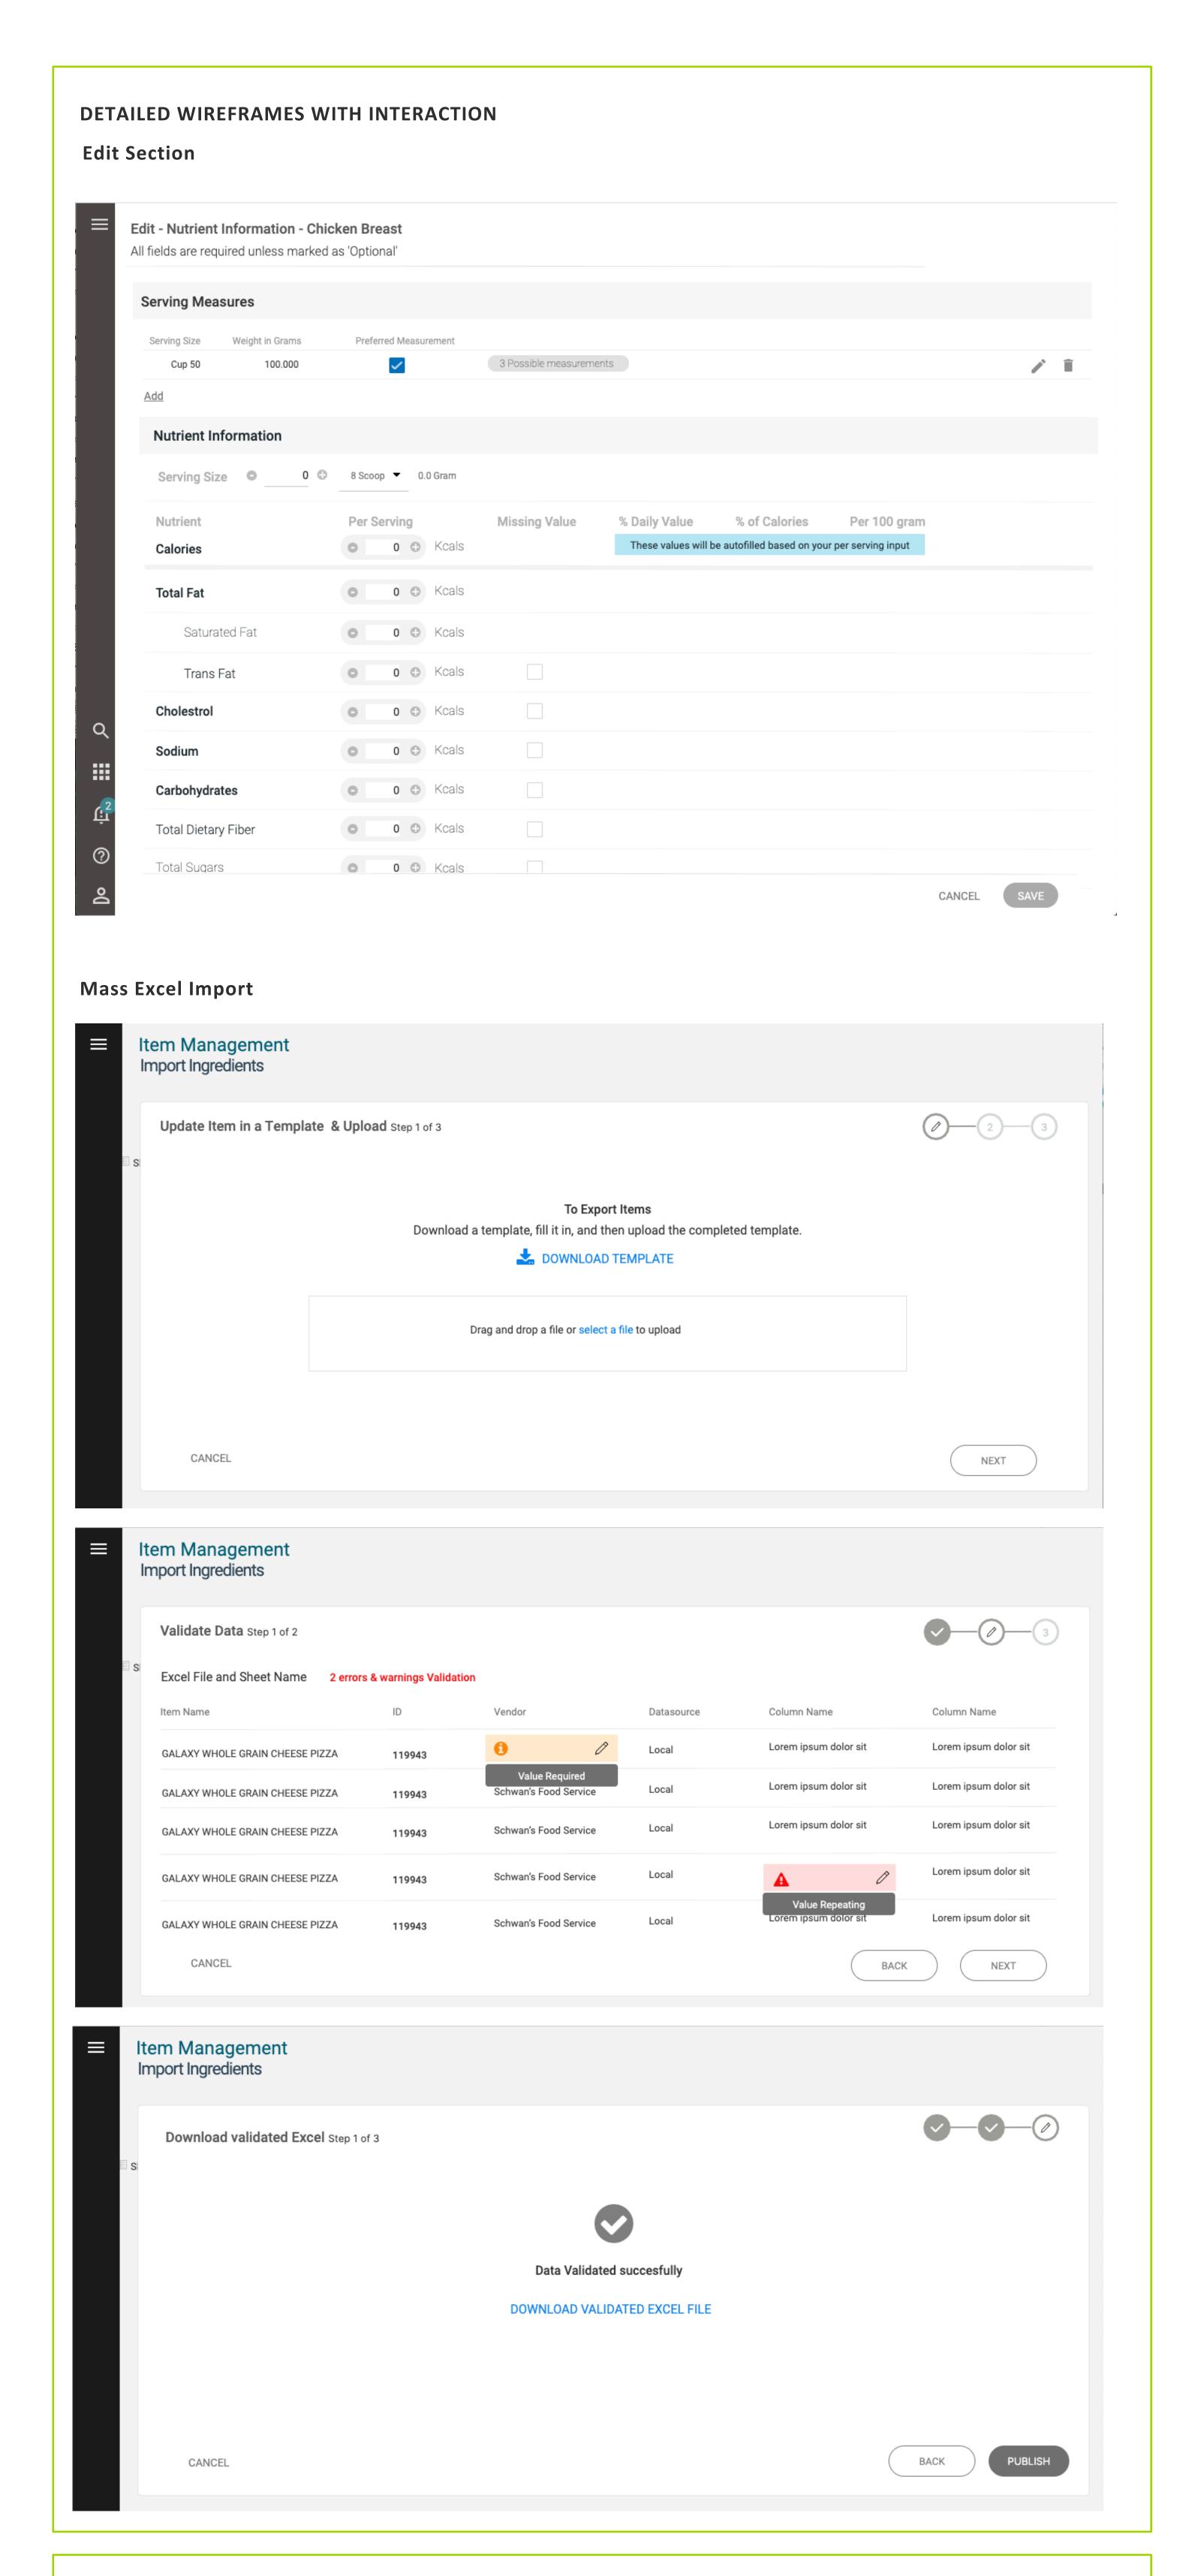

### **CRITICAL SUCCESS FACTORS**

- Improve usability
- Reduce data entry
- Simplifying workflow & navigation system
- Reduce 50% training and support
- Reduce data migration time and effort for the new customers

# **USER PAIN POINTS**

- Data migration takes 8 weeks
- Too much of data entry & errors especially while adding nutrient values & Allergen values
- Navigate to multiple products to complete menu planning
- Too many Tabs and too many clicks
- No proper search results
- Too much Popups
- Mandatory training requirements
- Lots of duplicate Items created and unable to manage the garbage on Menu Planning
- Too many complicated user roles and policies Unable to access mobile devices