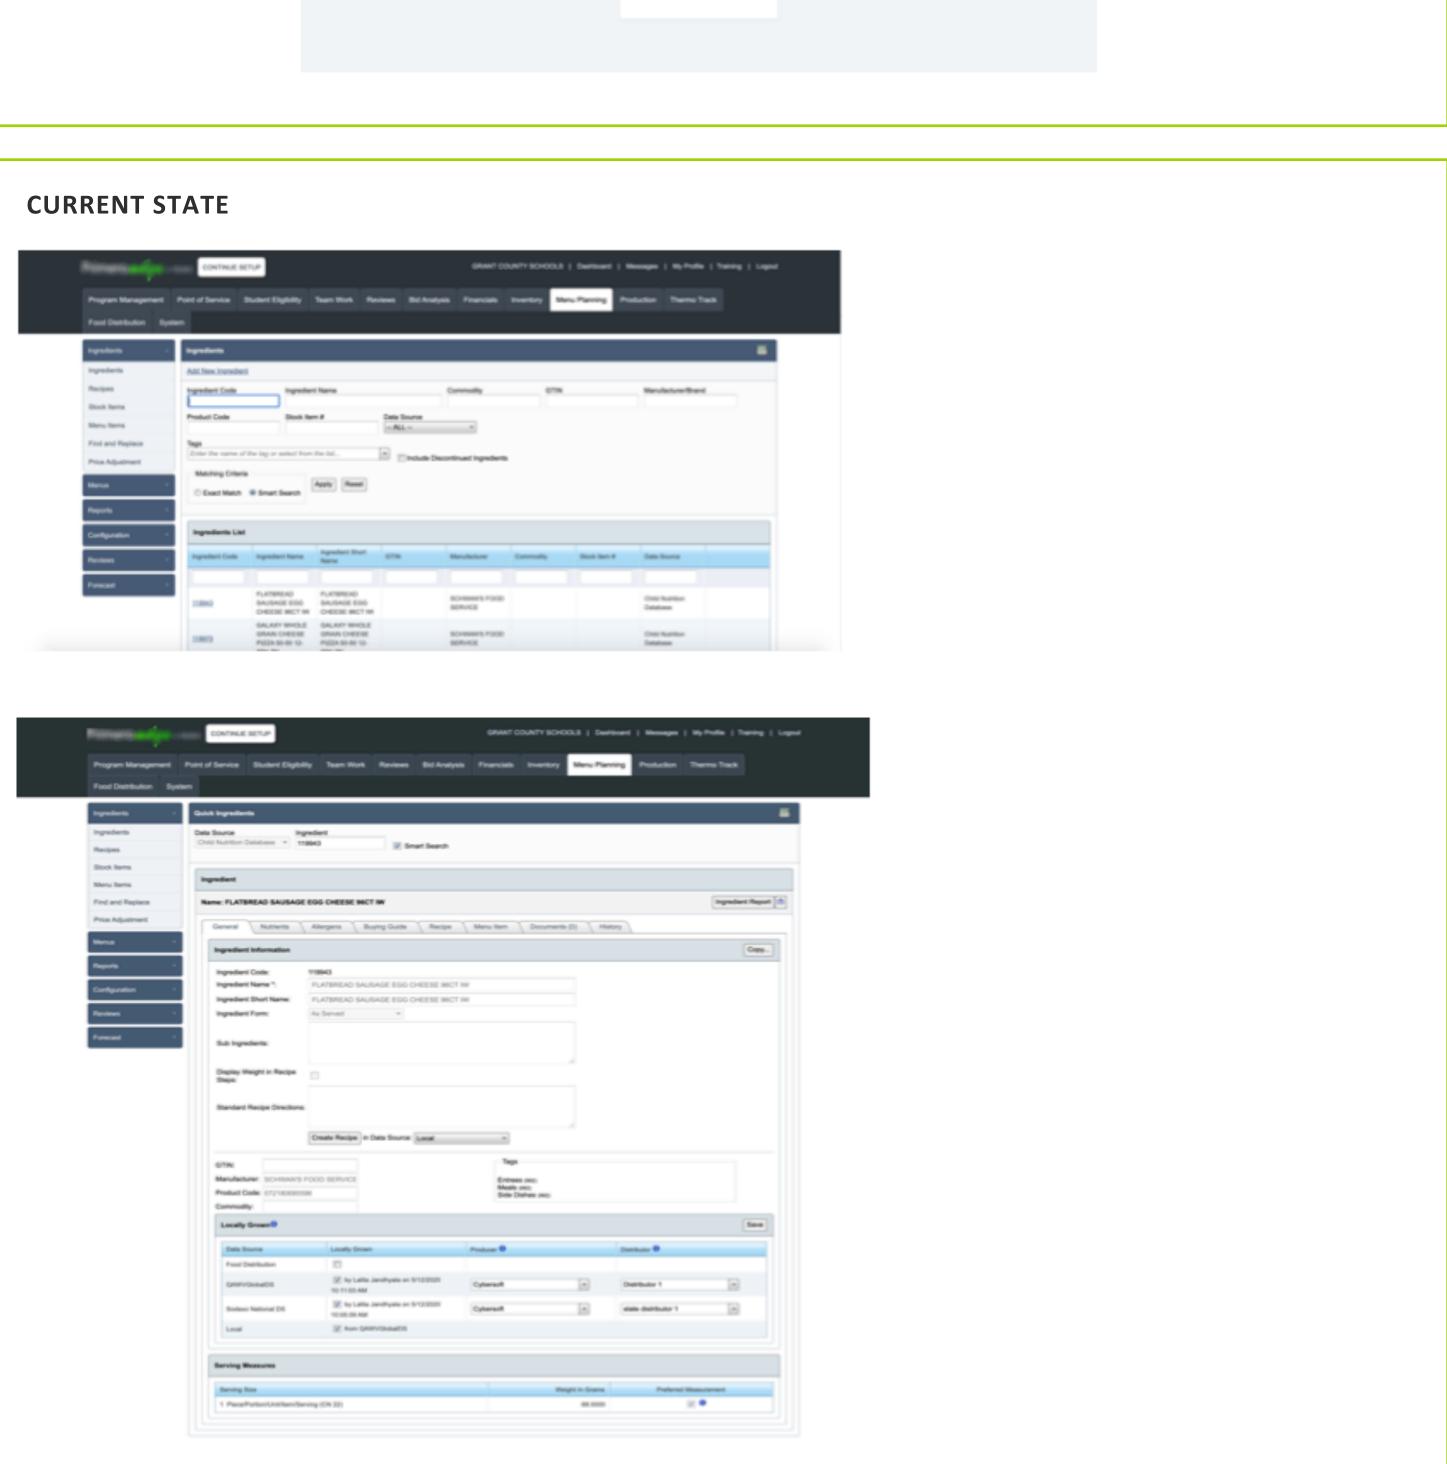

# **USER PAIN POINTS**

- Data migration takes 8 weeks
- Too much of data entry & errors especially while adding nutrient values & Allergen values
- Navigate to multiple products to complete menu planning
- Too many Tabs and too many clicks
- No proper search results
- Too much Popups
- Mandatory training requirements
- Lots of duplicate Items created and unable to manage the garbage on Menu Planning
- Too many complicated user roles and policies Unable to access mobile devices