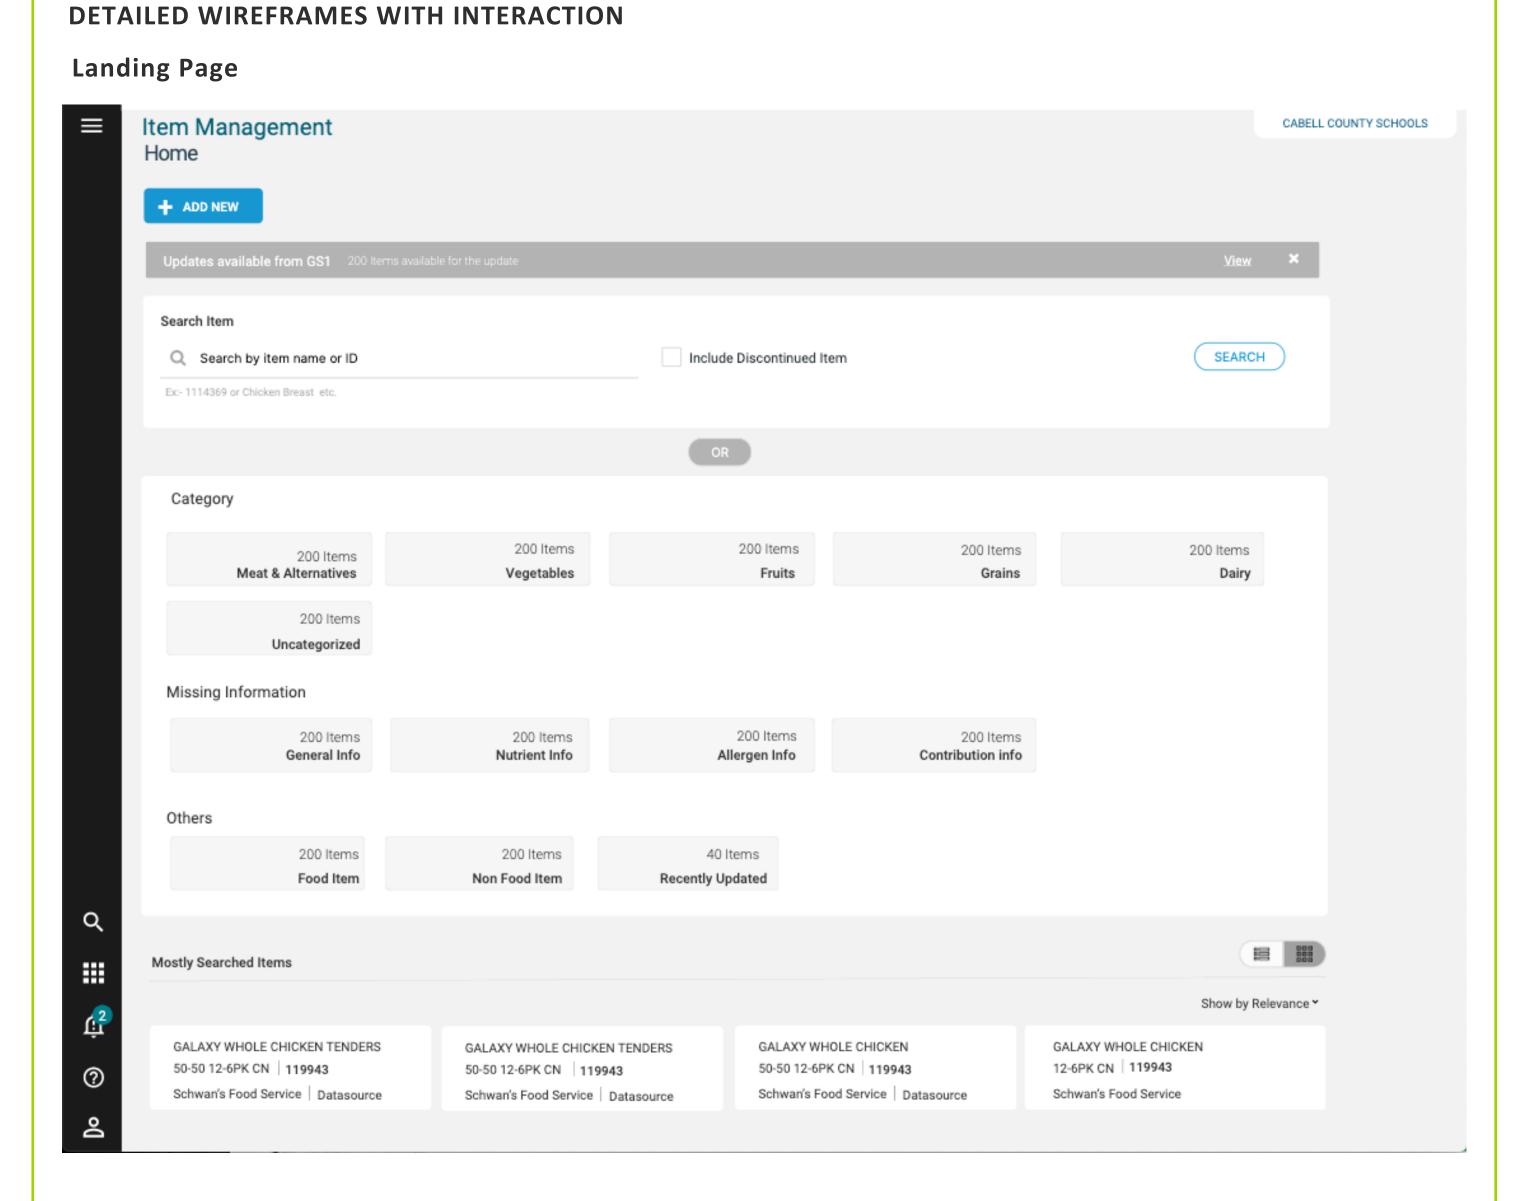

### **CRITICAL SUCCESS FACTORS**

- Improve usability
- Reduce data entry
- Simplifying workflow & navigation system
- Reduce 50% training and support
- Reduce data migration time and effort for the new customers

# **USER PAIN POINTS**

- Data migration takes 8 weeks
- Too much of data entry & errors especially while adding nutrient values & Allergen values
- Navigate to multiple products to complete menu planning
- Too many Tabs and too many clicks
- No proper search results
- Too much Popups
- Mandatory training requirements
- Lots of duplicate Items created and unable to manage the garbage on Menu Planning
- Too many complicated user roles and policies Unable to access mobile devices